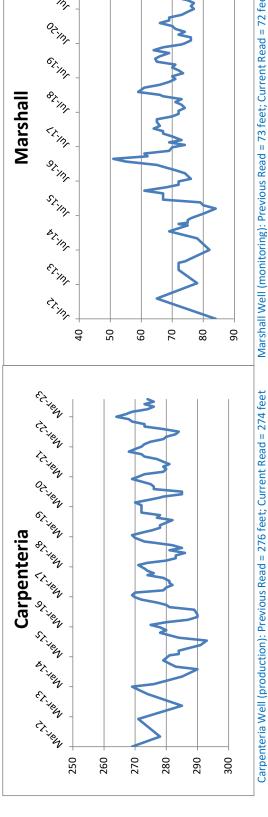

Operational well levels: Carpenteria well was down three feet and San Juan well was up four feet. Observational wells: Marshall Well was up one foot from the previous month and Aimee Meadows was up four feet.

#### **OPERATIONS:**

- There are 976 meters installed.
- San Juan well was operated the entire month, while Carpenteria well was operated 29 days, and Pleasant Acres well was not operated at all.
- Water Treatment Plant: finished water was free of both iron and manganese this month.
- Distribution testing for total Coliform; all samples were negative.
- All monthly DWR reports on Coliform, and Fe / Mn were filed on time.
- WTP filters are backwashed when necessary.
- Monthly Generator in-house 15-minute testing under load.
- Monthly well-level monitoring (see chart following this report in Board Packet).