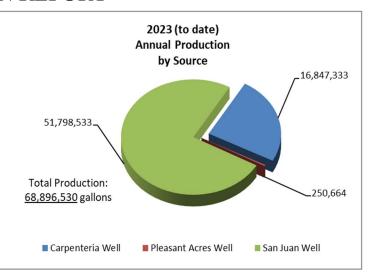

#### PRODUCTION REPORT

| Acre Ft     | 338.05 | 378.7  | 325.16 | 280.05 | 270.49 | 292.43 | 313.18 | 301.13 | 328.8 | 313.19 | 305.89 | 211.41 |
|-------------|--------|--------|--------|--------|--------|--------|--------|--------|-------|--------|--------|--------|
| Million Gal | 110.17 | 123.42 | 105.97 | 91.27  | 88.152 | 95.304 | 102.07 | 98.141 | 107.1 | 102.07 | 99.69  | 68.90  |
| Totals      | 2012   | 2013   | 2014   | 2015   | 2016   | 2017   | 2018   | 2019   | 2020  | 2021   | 2022   | 2023   |