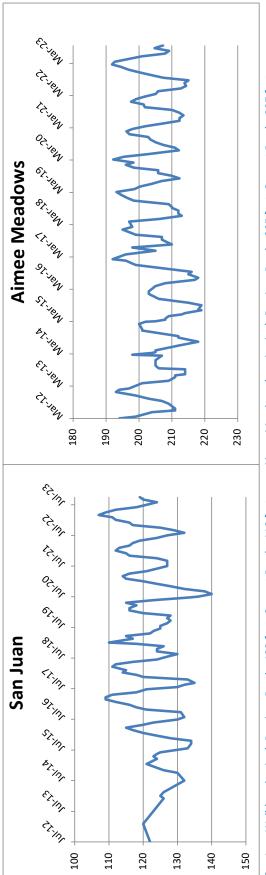

The District has 976 total connected meters – another new connection on Cole Road was installed.

San Juan well was operated the entire month, while Carpenteria well was operated two days, after coming back online from being repaired, and Pleasant Acres well was not operated this month. All water testing reports were filed on time and showed satisfactory results.

Operational well levels: Carpenteria well was down three feet and San Juan well was up four feet. Observational wells: Marshall Well was up one foot from the previous month and Aimee Meadows was up four feet.

#### **OPERATIONS:**

- There are 976 meters installed.
- San Juan well was operated the entire month, while Carpenteria well was operated 29 days, and Pleasant Acres well was not operated at all.
- Water Treatment Plant: finished water was free of both iron and manganese this month.
- Distribution testing for total Coliform; all samples were negative.
- All monthly DWR reports on Coliform, and Fe / Mn were filed on time.
- WTP filters are backwashed when necessary.
- Monthly Generator in-house 15-minute testing under load.
- Monthly well-level monitoring (see chart following this report in Board Packet).

Robert Johnson General Manager October 17, 2023

San Juan Well (production): Previous Read = 120 feet; Current Read = 119 feet

Aimee Meadows (monitoring): Previous Read = 205 feet; Current Read = 207 feet

Chart data synchronized to same start date - March 2012