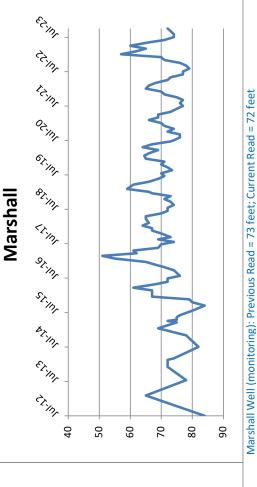

Operational well levels: Carpenteria well was down three feet and San Juan well was up four feet. Observational wells: Marshall Well was up one foot from the previous month and Aimee Meadows was up four feet.

#### **OPERATIONS:**

- There are 976 meters installed.
- San Juan well was operated the entire month, while Carpenteria well was operated 29 days, and Pleasant Acres well was not operated at all.
- Water Treatment Plant: finished water was free of both iron and manganese this month.
- Distribution testing for total Coliform; all samples were negative.
- All monthly DWR reports on Coliform, and Fe / Mn were filed on time.
- WTP filters are backwashed when necessary.
- Monthly Generator in-house 15-minute testing under load.
- Monthly well-level monitoring (see chart following this report in Board Packet).