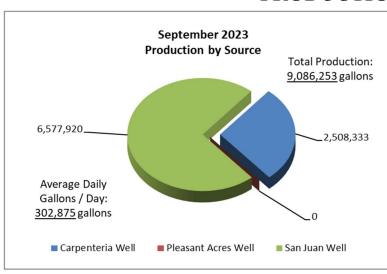

#### **Production & Well Levels**

Total production in August 2023 was 11,135,320 gallons; roughly 1.1% higher than July's production, and 13% lower than August's average production. The daily average production was 359,204 gallons.

The District has 976 total connected meters – another new connection on Cole Road was installed.

San Juan well was operated the entire month, while Carpenteria well was operated two days, after coming back online from being repaired, and Pleasant Acres well was not operated this month. All water testing reports were filed on time and showed satisfactory results.

Operational well levels: Carpenteria well was down three feet and San Juan well was up four feet. Observational wells: Marshall Well was up one foot from the previous month and Aimee Meadows was up four feet.

#### **CONSERVATION UPDATE:**

September's 2023 water usage figures indicated a decrease in water use when compared to August's water use: a decrease of 2,049,067 gallons, or roughly 18%.

October 1, 2023, marked the start of a new water year. As of the date of this report (October 17), the rain gauge at Chittenden Pass has recorded 0.0 inches of precipitation for this water year, with no rain this month. As a reminder, last year's precipitation total (October 2022 to September 2023) was 38.52 inches.