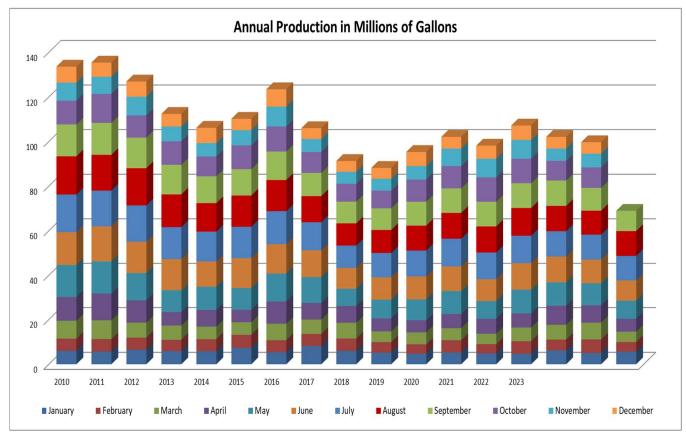

#### PRODUCTION REPORT

| Acre Ft     | 338.05 | 378.7  | 325.16 | 280.05 | 270.49 | 292.43 | 313.18 | 301.13 | 328.8 | 313.19 | 305.89 | 211.41 |
|-------------|--------|--------|--------|--------|--------|--------|--------|--------|-------|--------|--------|--------|
| Million Gal | 110.17 | 123.42 | 105.97 | 91.27  | 88.152 | 95.304 | 102.07 | 98.141 | 107.1 | 102.07 | 99.69  | 68.90  |
| Totals      | 2012   | 2013   | 2014   | 2015   | 2016   | 2017   | 2018   | 2019   | 2020  | 2021   | 2022   | 2023   |

Chart data synchronized to same start date - March 2012