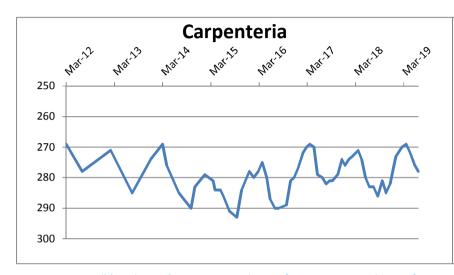

Reporting well levels; Carpenteria Well is down three feet, San Juan Well is down one foot, Marshall Well is down three feet and Aimee Meadows Well is down one foot.

# Well Water Level Monitoring Depth to Water Measurements Date: June 19, 2019

Carpenteria Well (production): Previous Read = 275 feet; Current Read = 278 feet

Marshall Well (monitoring): Previous Read = 69 feet; Current Read = 71 feet