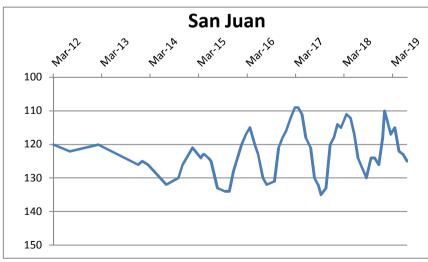

Reporting well levels; Carpenteria Well is down three feet, San Juan Well is down one foot, Marshall Well is down three feet and Aimee Meadows Well is down one foot.

San Juan Well (production): Previous Read = 123 feet; Current Read = 125 feet

Aimee Meadows (monitoring): Previous Read = 200 feet; Current Read = 204 feet