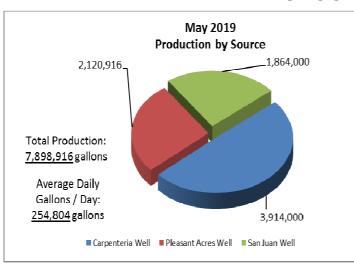

#### **Production & Well Levels**

GM Johnson reported total production, in April 2019 is 6,705,095 gallons; the daily average at 223,503 gallons, the trend shows an increase as the summer progresses despite the late rain in May. Carpenteria Well was run the entire month; Pleasant Acres Well was run for three days in April and San Juan Well was only used for two days of April. This calendar year to date, total production is 20,327,155 gallons.