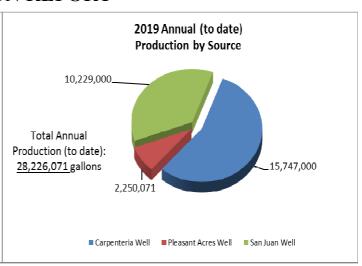

#### **Production & Well Levels**

GM Johnson reported total production, in April 2019 is 6,705,095 gallons; the daily average at 223,503 gallons, the trend shows an increase as the summer progresses despite the late rain in May. Carpenteria Well was run the entire month; Pleasant Acres Well was run for three days in April and San Juan Well was only used for two days of April. This calendar year to date, total production is 20,327,155 gallons.