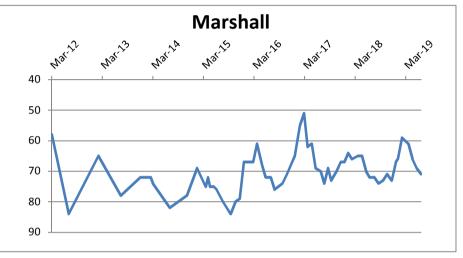

Reporting well levels; Carpenteria Well is down three feet, San Juan Well is down one foot, Marshall Well is down three feet and Aimee Meadows Well is down one foot.

# Well Water Level Monitoring Depth to Water Measurements Date: June 19, 2019

Carpenteria Well (production): Previous Read = 275 feet; Current Read = 278 feet

Marshall Well (monitoring): Previous Read = 69 feet; Current Read = 71 feet