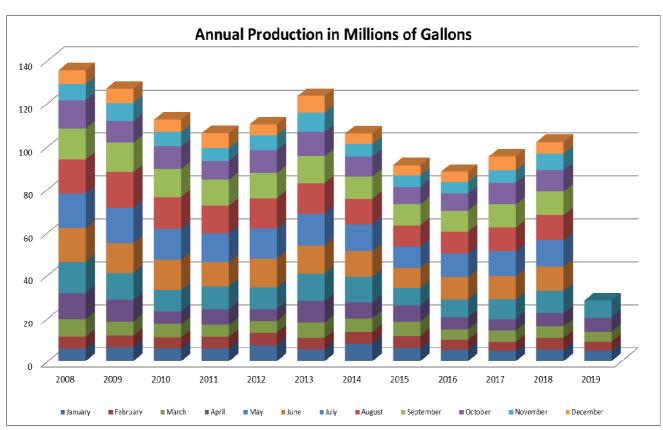

#### PRODUCTION REPORT

| Totals      | 2008   | 2009  | 2010   | 2011   | 2012   | 2013   | 2014   | 2015   | 2016   | 2017   | 2018   | 2019   |
|-------------|--------|-------|--------|--------|--------|--------|--------|--------|--------|--------|--------|--------|
| Million Gal | 135.38 | 126.9 | 112.37 | 106.15 | 110.17 | 123.42 | 105.97 | 91.27  | 88.152 | 95.304 | 102.07 | 28.226 |
| Acre Ft     | 415.4  | 389.4 | 344.8  | 325.7  | 338.05 | 378.7  | 325.16 | 280.05 | 270.49 | 292.43 | 313.18 | 86.608 |