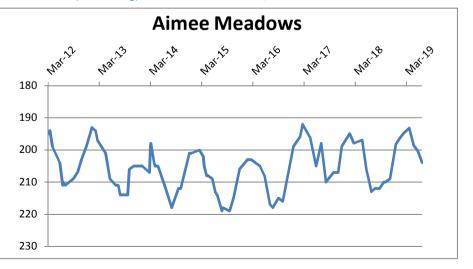

Reporting well levels; Carpenteria Well is down three feet, San Juan Well is down one foot, Marshall Well is down three feet and Aimee Meadows Well is down one foot.

San Juan Well (production): Previous Read = 123 feet; Current Read = 125 feet

Aimee Meadows (monitoring): Previous Read = 200 feet; Current Read = 204 feet